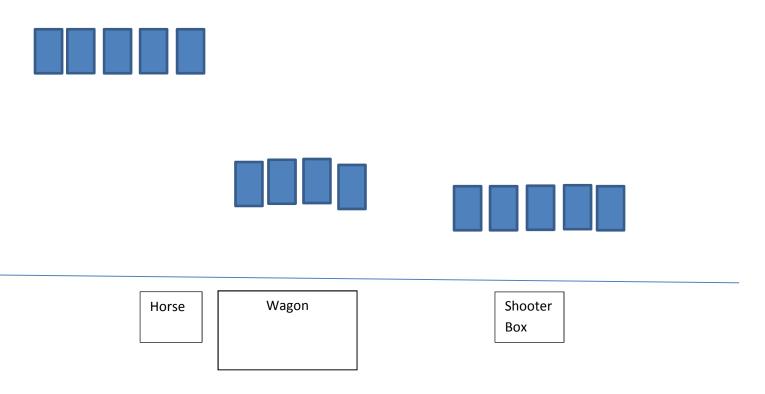

## Starting line: "I don't even have any supplies yet!"

Shooter will start standing by side of wagon in the middle, with both hands flat on the wagon floor. Shotgun is staged on wagon in center, and rifle is staged on horse. At the start signal, shooter will move to horse, retrieve rifle, and engage rifle targets from left to right with double taps (1-1-2-2-3-3-4-4-5-5). Move to wagon and discard rifle on wagon, retrieve shotgun, and engage shotgun targets until down. Discard shotgun on wagon, move to right shooting box, and engage pistol targets in the same manner as the rifle.